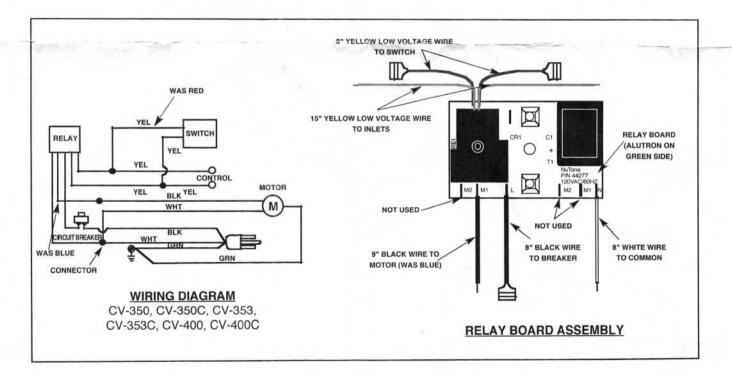

## FOR USE WITH MODELS: CV-350, CV-350C, CV-353, CV-353C, CV-400, CV-400C

Warning: Disconnect electrical supply before servicing unit. Failure to do could result in serious injury or death. Disconnect old lead wires and reconnect per the wiring diagram below.

The relay assembly you are replacing may not have the same appearance as the new assembly. Please note the following changes:

- 1. The blue power lead wire has been changed to a black lead wire.
- 2. The red lead wire connected to the switch has been changed to a yellow lead wire.
- 3. For models manufactured after May 1997, two additional yellow lead wires are provided. If your power unit was manufactured prior to May 1997 and if these lead wires are not used, remove each lead from the terminal connection.