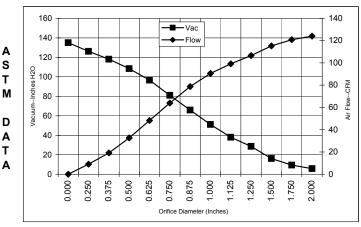

### TYPICAL MOTOR PERFORMANCE.\*

| Orifice  | Amps | Watts | RPM   | Vac      | Flow  | Air   |
|----------|------|-------|-------|----------|-------|-------|
| (Inches) |      | (ln)  |       | (In.H2O) | (CFM) | Watts |
| 2.000    | 14.6 | 1671  | 23730 | 5.7      | 124.0 | 83    |
| 1.750    | 14.7 | 1681  | 23676 | 9.3      | 120.9 | 132   |
| 1.500    | 14.8 | 1688  | 23645 | 16.1     | 115.3 | 218   |
| 1.250    | 14.9 | 1701  | 23570 | 28.6     | 106.6 | 359   |
| 1.125    | 14.9 | 1701  | 23505 | 38.0     | 99.2  | 443   |
| 1.000    | 14.8 | 1694  | 23595 | 51.1     | 90.5  | 544   |
| 0.875    | 14.6 | 1667  | 23720 | 65.8     | 78.7  | 609   |
| 0.750    | 14.1 | 1615  | 24080 | 81.0     | 63.9  | 609   |
| 0.625    | 13.2 | 1517  | 24615 | 96.6     | 48.3  | 549   |
| 0.500    | 12.2 | 1403  | 25585 | 108.5    | 32.7  | 417   |
| 0.375    | 10.8 | 1255  | 26750 | 118.1    | 19.1  | 265   |
| 0.250    | 9.8  | 1142  | 27735 | 126.1    | 9.1   | 135   |
| 0.000    | 9.2  | 1062  | 28625 | 135.0    | 0.0   | 0     |

| Orifice | Amps | Watts | RPM   | Vac      | Flow    | Air   |
|---------|------|-------|-------|----------|---------|-------|
| (mm)    |      | (ln)  |       | (mm H2O) | (L/Sec) | Watts |
| 48.0    | 14.6 | 1675  | 23706 | 185      | 57.9    | 105   |
| 40.0    | 14.8 | 1686  | 23654 | 357      | 55.2    | 193   |
| 30.0    | 14.9 | 1701  | 23534 | 858      | 48.4    | 405   |
| 23.0    | 14.7 | 1674  | 23689 | 1578     | 38.5    | 593   |
| 19.0    | 14.1 | 1613  | 24091 | 2065     | 30.0    | 608   |
| 16.0    | 13.2 | 1521  | 24594 | 2438     | 23.1    | 551   |
| 13.0    | 12.3 | 1414  | 25488 | 2726     | 16.2    | 431   |
| 10.0    | 11.0 | 1277  | 26575 | 2963     | 10.0    | 288   |
| 6.5     | 9.9  | 1148  | 27686 | 3193     | 4.5     | 142   |
| 0.0     | 9.2  | 1062  | 28625 | 3429     | 0.0     | 0     |

Note: Metric Performance data is calculated from the ASTM data above.

<sup>\*</sup> Data represents performance of a typical motor sampled from a large production quantity. Individual motor data may vary due to normal manufacturing variations.