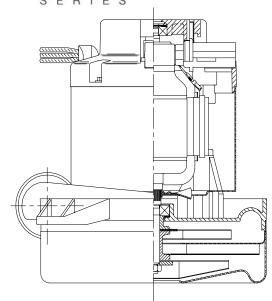

#### **DESCRIPTION**

- Two stage
- 120 volts
- 3.5" High Efficiency Lamination
- 7.2"/183 mm diameter
- Double ball bearings
- High Efficiency Fan System
- Tangential bypass discharge
- Aluminum fan end bracket
- Aluminum commutator bracket

## **DESIGN APPLICATION**

- Equipment operating in environments requiring separation of working air from motor ventilating air
- Designed to handle clean, dry, filtered air only

#### **SPECIAL FEATURES**

- 600+ Peak Air Watts
- High Efficiency Lamination
- 10 mm shaft and bearing system
- High Efficiency Fan System
- Epoxy painted fan case
- Aluminum brackets to dampen vibration & improve durability-Suitable for 120 volt AC operation, 50/60 Hz
- UL recognized, category PRGY2 (E47185)
- CSA certified, class 1611 01 (LR31393)
- The Lamb Electric vacuum motor line offers a wide range of performance levels to meet design needs