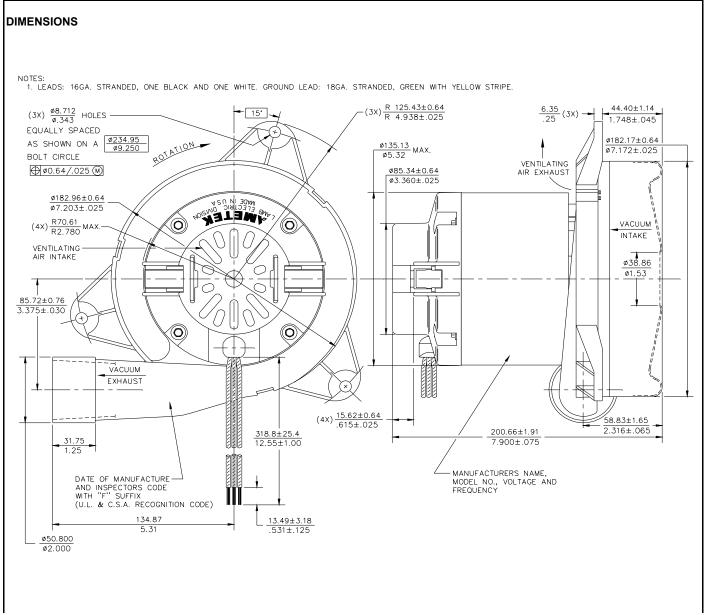

PRODUCT BULLETIN 119917-12

IMPORTANT NOTE: Pictorial and dimensional data are subject to change without notice. Contact factory for current revision levels.

**WARNING** - When using AMETEK Lamb Electric bypass motors in machines that come in contact with foam, liquid (including water), or other foreign substances, the machine must be designed and constructed to prevent those substances from reaching the fan system, motor housing, and electrical components. Lamb Electric vacuum motors other than hazardous duty models should not be applied in machines that come in contact with dry chemicals or other volatile materials. Failure to observe these precautions could cause flashing (depending on volatility) or electrical shock which could result in property damage and severe bodily injury, including death in extreme cases. All applications incorporating Lamb Electric motors should be submitted to appropriate organizations or agencies for testing specifically related to the safety of your equipment.